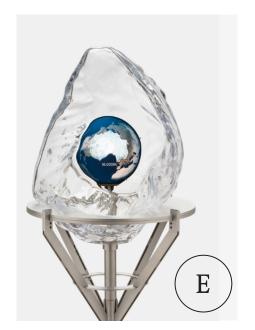

## GREENLAND'S ICE SHEET - p. 26

What countries were covered by ice 20,000 years ago? How many millenniums passes from the beginning of the film to the end?