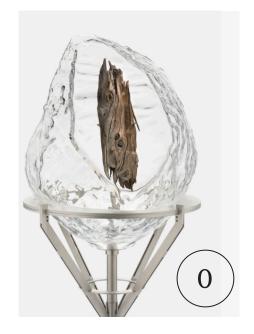

## THE ICE SHEET'S HIDDEN STORIES – pp. 34-41

This piece of wood has been found in northern Greenland. It is around 2 million years old. What trees did grow in Greenland? Dinosaurs lived in Greenland too.

How is this known?