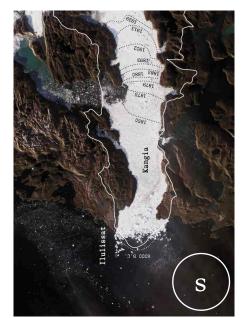

## THE TABLE MODEL

| What happens to the ice when you push the button? |
|---------------------------------------------------|
| What is the name of the glacier?                  |
|                                                   |
|                                                   |
|                                                   |
|                                                   |
|                                                   |
|                                                   |
|                                                   |