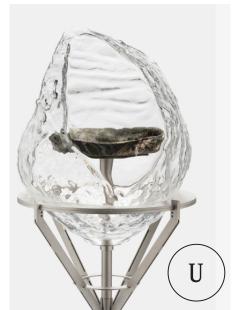

## **SOAPSTONE LAMP**

Take a good look at the lamp in the ice floe. How old is it? Find help at page 23 in the book. How did you get the lamp to lighten?