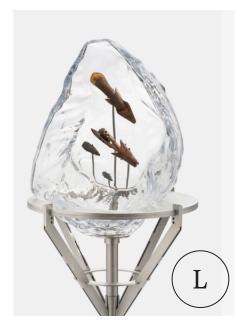

## **HUNTING TOOLS**

What are harpoon heads made of?
Find help at page 8 and 9 in the book.
Harpoons were used for hunting.
What animals were caught with harpoons?

| U |
|---|