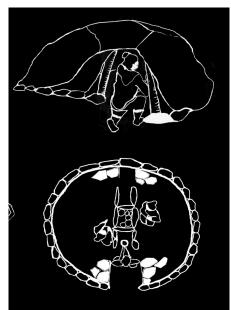

## THE TABLE MODEL

When you push the button three peoples are shown that have settled in Sermermiut.

What are the names of the three peoples?

When did they arrive and how long did the stay in Greenland?