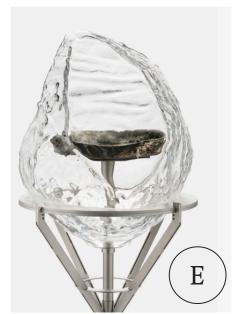

## **ULU**

In the ice floe are two different kinds of tools. What are they called, and when are they from? How did the ulu become a female symbol?