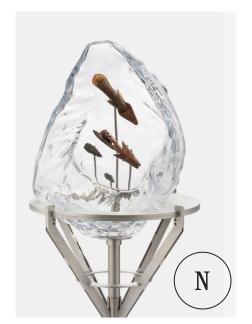

## **HUNTING TOOLS**

Describe the hunting tools in the ice floe. What material is best for harpoons and why? What were the first harpoon heads made of?