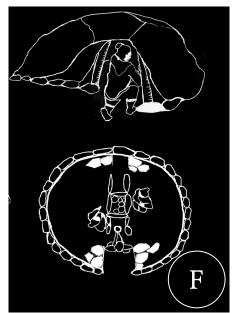

## THE TABLE MODEL

On the table model are four buttons. Read the text first and then push the button to see the animation. What happens in the four animations? Which peoples have lived in the Sermermiut settlement and when?