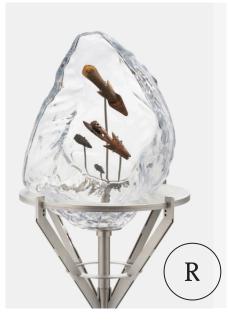

## HUNTING TOOLS

In the ice floe are some hunting tools. What are they made of?

What animals can be caught in the Disko Bay? On pages 12-13 are pictures of men using harpoons. What are they trying to catch?