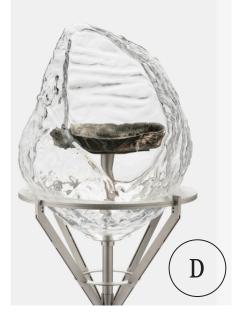

## ULU

In the ice floe is an ulu. What is the handle made of? The scrapers in the ice floe are made of kalcedon. What other stones do you know? How did the ulu become a female symbol even though the knife was also used by men?